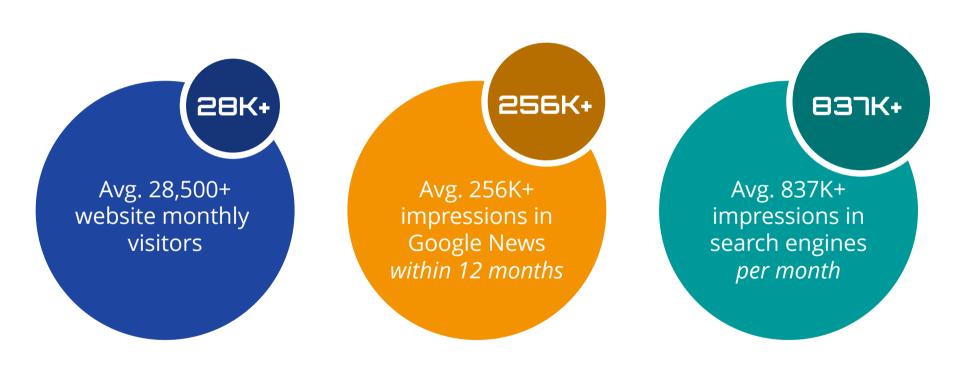

Your independent editorial outreach and voice in the global space market Multi Channel Media Publishing and Community Platform



# **STATISTICS**



#### **ONLINE AUDIENCE**

### SpaceWatch.Global Website





#### **ONLINE AUDIENCE**

# Established audience base in US and Europe, developing in Asia and Africa





#### **ONLINE AUDIENCE**

### SpaceWatch.Global Website user profile











#### **SOCIAL MEDIA AUDIENCE**

### SpaceWatch.Global @ Social Media

SpaceWatch.Global publishes

6,500 posts

per year via Social Media channels reaching more than

**58,150 followers\***.















\*combined



#### **VIDEO AUDIENCE**

### Space Café Video Content





### 19,740 MINUTES NEW IN 12 MONTH

New SpaceWatch.Global Video Content on YouTube channel within this year

### 4,200 VIEWERS / YEAR

Avg. viewers on SpaceWatch.Global YouTube channel over the year.

### 135K IMPRESSIONS / YEAR

Avg. 135.000 Impressions on SpaceWatch.Global YouTube channel over the year.



#### **AUDIO AUDIENC