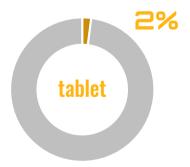

#### **= 33% OPEN RATE**

More than 33% opened the SpaceWatch.Global Newsletters and less than 2% unsubscribed in 2023